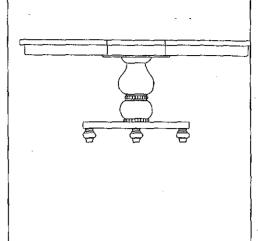

| . 1 | l                                   |
|-----|-------------------------------------|
|     | Item# 236-622 Round Pedestal Table  |
|     | Dimensions: W54 D H30               |
|     | Solids/Veneers: Birch Solids/ Birch |
|     | Veneers                             |
|     | Finish: Dark Walnut                 |
|     | Detail Received:                    |
|     | Detail Released:                    |
|     | Source: Lacquer Craft               |
|     | Hardware Source: N/A                |
|     | Sample Quantity:1                   |
|     | ETA:                                |
|     | Shipping Form:                      |
|     | # of Cartons:                       |
|     | Comments: with 18" leaf             |
| -   |                                     |