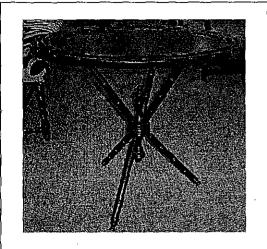

## Postobello Home Sku List April 06

Page 2 of 2 4/12/06 10:10 AM

| # 236-847 Bamboo Oval Table         |
|-------------------------------------|
| Jensions: 24W 32D 28H               |
| Solids/Veneers: Birch Solids/ Birch |
| Veneers                             |
| Finish: Dark Walnut                 |
| Detail Received:                    |
| Detail Released:                    |
| Source: Lacquer Craft               |
| Hardware Source: N/A                |
| Sample Quantity: 1                  |
| ETA:                                |
| Shipping Form:                      |
| # of Cartons:                       |
| Comments:                           |
|                                     |