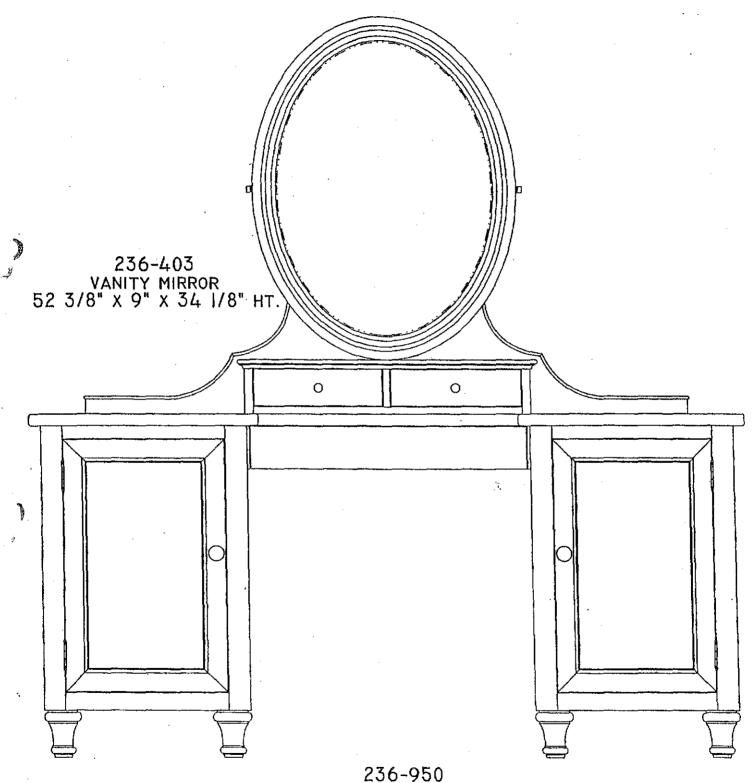

## DREXEL HERITAGE.



236-950 VANITY 62" X 22" X 29 3/4" HT.

## Postobello Home Sku List April 06

Page 2 of 2 4/12/06 10:10 AM







| # 236-847 Bamboo Oval Table         |
|-------------------------------------|
| Jensions: 24W 32D 28H               |
| Solids/Veneers: Birch Solids/ Birch |
| Veneers                             |
| Finish: Dark Walnut                 |
| Detail Received:                    |
| Detail Released:                    |
| Source: Lacquer Craft               |
| Hardware Source: N/A                |
| Sample Quantity: 1                  |
| ETA:                                |
| Shipping Form:                      |
| # of Cartons:                       |
| Comments:                           |
|                                     |

| 8                                   |
|--