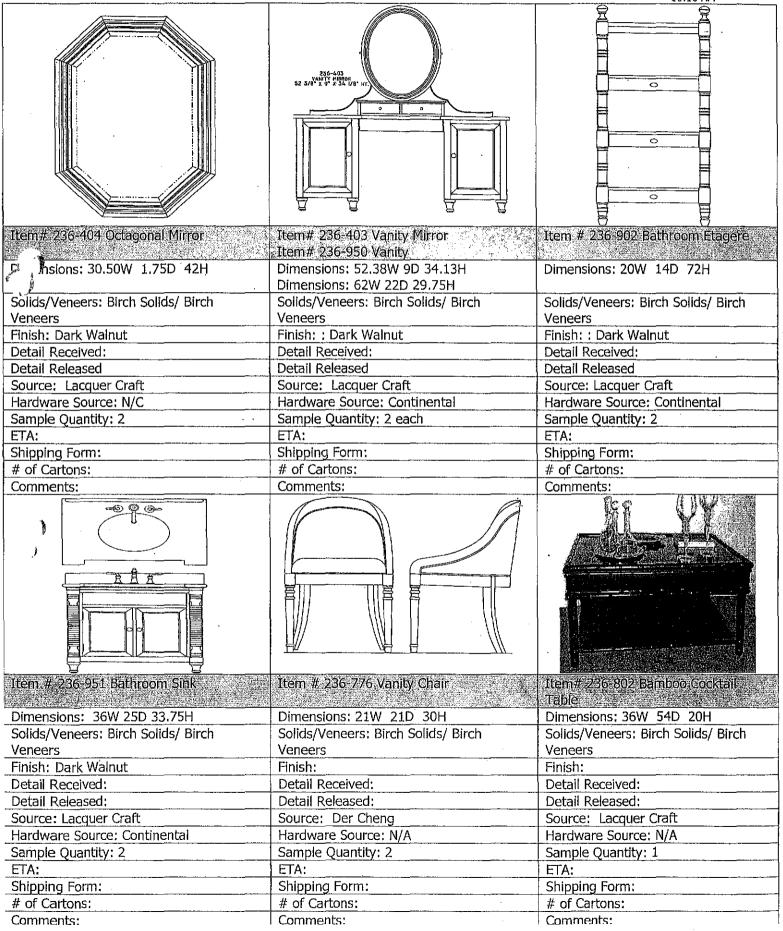

## DREXEL HERITAGE.

236-950 VANITY 62" X 22" X 29 3/4" HT.

## Postobello Home Sku List April 06

Page 1 of 2 4/12/06 10:10 AM