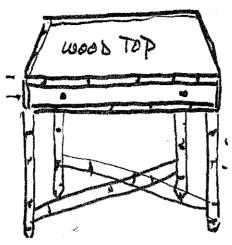

| 8                                   |
|-------------------------------------|
| Item# 236-848 Bamboo End Table      |
| Dimensions: 24W 24D 28H             |
| Solids/Veneers: Birch Solids/ Birch |
| Veneers                             |
| Finish: Dark Walnut                 |
| Detail Received:                    |
| Detail Released:                    |
| Source: Lacquer Craft               |
| Hardware Source: Continental        |
| Sample Quantity: 1                  |
| ETA:                                |
| Shipping Form:                      |
| # of Cartons:                       |
| Comments:                           |
|                                     |