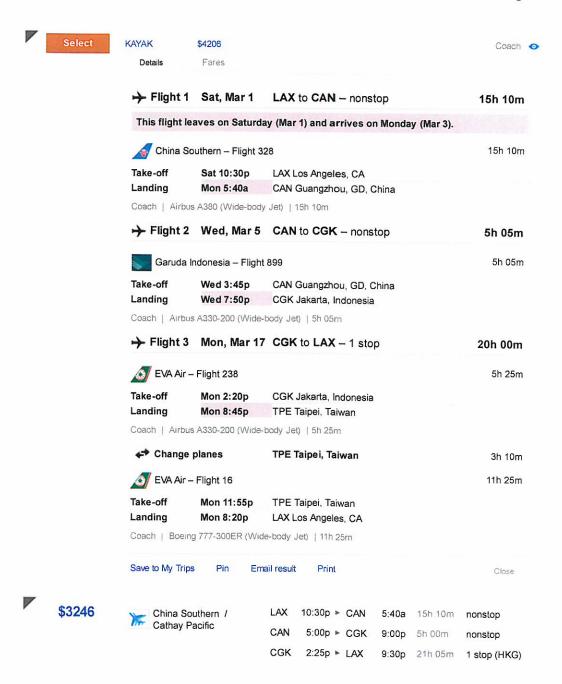

Result: There were no US Carriers who could provide needed transportation.

| This flight le                         | aves on Saturd                       | ay (Mar 1) and arrives on Monday (Mar 3 | 3).           |
|----------------------------------------|--------------------------------------|-----------------------------------------|---------------|
| A China So                             | uthern – Flight 3                    | 28                                      | 15h 10        |
| Take-off                               | Sat 10:30p                           | LAX Los Angeles, CA                     |               |
| Landing                                | Mon 5:40a                            | CAN Guangzhou, GD, China                |               |
| Airbus A380 (W                         | ide-body Jet)   15                   | h 10m                                   |               |
| Flight 2                               | Wed, Mar 5                           | CAN to CGK - nonstop                    | 5h 05r        |
| Account to                             | uthern – Flight 7<br>aruda Indonesia | 71                                      | 5h 05         |
| Take-off                               | Wed 3:45p                            | CAN Guangzhou, GD, China                |               |
| Landing                                | Wed 7:50p                            | CGK Jakarta, Indonesia                  |               |
| Airbus A330-200                        | (Wide-body Jet)                      | 5h 05m                                  |               |
| → Flight 3                             | Mon, Mar 17                          | CGK to LAX - 1 stop                     | 19h 35r       |
| 🎡 China Air                            | lines – Flight 762                   |                                         | 5h 15         |
| Take-off                               | Mon 2:40p                            | CGK Jakarta, Indonesia                  |               |
| Landing                                | Mon 8:55p                            | TPE Taipei, Taiwan                      |               |
| Airbus A340-300                        | (Wide-body Jet)                      | 5h 15m                                  |               |
| ← Change planes                        |                                      | TPE Taipei, Taiwan                      | 2h 55i        |
| 🌼 China Airl                           | ines – Flight 8                      |                                         | 11h 25i       |
| Take-off                               | Mon 11:50p                           | TPE Taipei, Taiwan                      |               |
| Landing                                | Mon 8:15p                            | LAX Los Angeles, CA                     |               |
| Boeing 747-400                         | (Wide-body Jet)                      | 11h 25m                                 |               |
| Save to My Trips                       | Pin Em                               | ail result Print                        | Close         |
| China Sou<br>Garuda Ind<br>China Airli | idonesia /                           | LAX 10:30p ► CAN 5:40a 15h 10           | m nonstop     |
|                                        |                                      | CAN 3:45p ► CGK 7:50p 5h 05m            | nonstop       |
|                                        |                                      | CGK 2:40p ► LAX 8:15p 19h 35i           |               |
|                                        |                                      | <b>5.10p</b> 1911 331                   | m 1 stop (TPE |