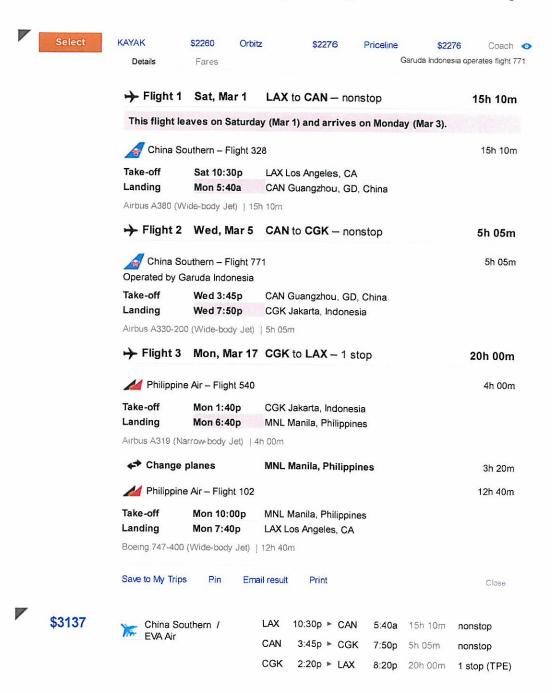

Result: There were no US Carriers who could provide needed transportation.

| This flight le                         | aves on Saturd                       | ay (Mar 1) and arrives on Monday (Mar 3 | 3).           |
|----------------------------------------|--------------------------------------|-----------------------------------------|---------------|
| A China So                             | uthern – Flight 3                    | 28                                      | 15h 10        |
| Take-off                               | Sat 10:30p                           | LAX Los Angeles, CA                     |               |
| Landing                                | Mon 5:40a                            | CAN Guangzhou, GD, China                |               |
| Airbus A380 (W                         | ide-body Jet)   15                   | h 10m                                   |               |
| Flight 2                               | Wed, Mar 5                           | CAN to CGK - nonstop                    | 5h 05r        |
| Account to                             | uthern – Flight 7<br>aruda Indonesia | 71                                      | 5h 05         |
| Take-off                               | Wed 3:45p                            | CAN Guangzhou, GD, China                |               |
| Landing                                | Wed 7:50p                            | CGK Jakarta, Indonesia                  |               |
| Airbus A330-200                        | (Wide-body Jet)                      | 5h 05m                                  |               |
| → Flight 3                             | Mon, Mar 17                          | CGK to LAX - 1 stop                     | 19h 35r       |
| 🎡 China Air                            | lines – Flight 762                   |                                         | 5h 15         |
| Take-off                               | Mon 2:40p                            | CGK Jakarta, Indonesia                  |               |
| Landing                                | Mon 8:55p                            | TPE Taipei, Taiwan                      |               |
| Airbus A340-300                        | (Wide-body Jet)                      | 5h 15m                                  |               |
| ← Change planes                        |                                      | TPE Taipei, Taiwan                      | 2h 55i        |
| 🌼 China Airl                           | ines – Flight 8                      |                                         | 11h 25i       |
| Take-off                               | Mon 11:50p                           | TPE Taipei, Taiwan                      |               |
| Landing                                | Mon 8:15p                            | LAX Los Angeles, CA                     |               |
| Boeing 747-400                         | (Wide-body Jet)                      | 11h 25m                                 |               |
| Save to My Trips                       | Pin Em                               | ail result Print                        | Close         |
| China Sou<br>Garuda Ind<br>China Airli | idonesia /                           | LAX 10:30p ► CAN 5:40a 15h 10           | m nonstop     |
|                                        |                                      | CAN 3:45p ► CGK 7:50p 5h 05m            | nonstop       |
|                                        |                                      | CGK 2:40p ► LAX 8:15p 19h 35i           |               |
|                                        |                                      | <b>5.10p</b> 1911 331                   | m 1 stop (TPE |