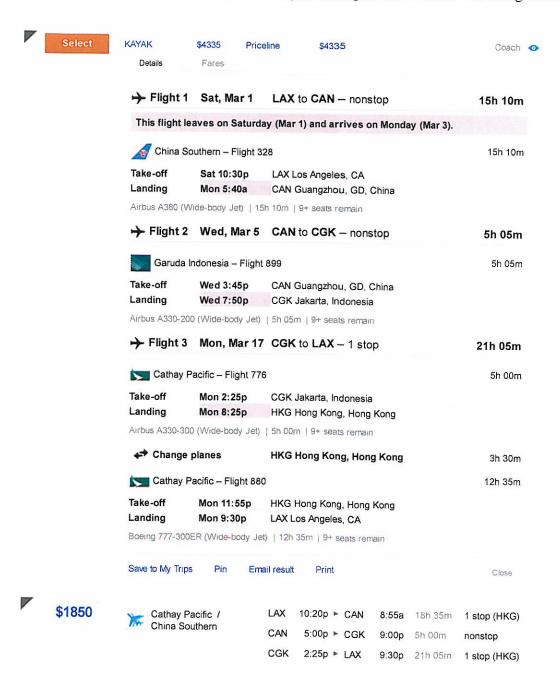

Result: There were no US Carriers who could provide needed transportation.

| This flight le                         | aves on Saturd                       | ay (Mar 1) and arrives on Monday (Mar 3 | 3).           |
|----------------------------------------|--------------------------------------|-----------------------------------------|---------------|
| A China So                             | uthern – Flight 3                    | 28                                      | 15h 10        |
| Take-off                               | Sat 10:30p                           | LAX Los Angeles, CA                     |               |
| Landing                                | Mon 5:40a                            | CAN Guangzhou, GD, China                |               |
| Airbus A380 (W                         | ide-body Jet)   15                   | h 10m                                   |               |
| Flight 2                               | Wed, Mar 5                           | CAN to CGK - nonstop                    | 5h 05r        |
| Account to                             | uthern – Flight 7<br>aruda Indonesia | 71                                      | 5h 05         |
| Take-off                               | Wed 3:45p                            | CAN Guangzhou, GD, China                |               |
| Landing                                | Wed 7:50p                            | CGK Jakarta, Indonesia                  |               |
| Airbus A330-200                        | (Wide-body Jet)                      | 5h 05m                                  |               |
| → Flight 3                             | Mon, Mar 17                          | CGK to LAX - 1 stop                     | 19h 35r       |
| 🎡 China Air                            | lines – Flight 762                   |                                         | 5h 15         |
| Take-off                               | Mon 2:40p                            | CGK Jakarta, Indonesia                  |               |
| Landing                                | Mon 8:55p                            | TPE Taipei, Taiwan                      |               |
| Airbus A340-300                        | (Wide-body Jet)                      | 5h 15m                                  |               |
| ← Change planes                        |                                      | TPE Taipei, Taiwan                      | 2h 55i        |
| 🌼 China Airl                           | ines – Flight 8                      |                                         | 11h 25i       |
| Take-off                               | Mon 11:50p                           | TPE Taipei, Taiwan                      |               |
| Landing                                | Mon 8:15p                            | LAX Los Angeles, CA                     |               |
| Boeing 747-400                         | (Wide-body Jet)                      | 11h 25m                                 |               |
| Save to My Trips                       | Pin Em                               | ail result Print                        | Close         |
| China Sou<br>Garuda Ind<br>China Airli | idonesia /                           | LAX 10:30p ► CAN 5:40a 15h 10           | m nonstop     |
|                                        |                                      | CAN 3:45p ► CGK 7:50p 5h 05m            | nonstop       |
|                                        |                                      | CGK 2:40p ► LAX 8:15p 19h 35i           |               |
|                                        |                                      | <b>5.10p</b> 1911 331                   | m 1 stop (TPE |