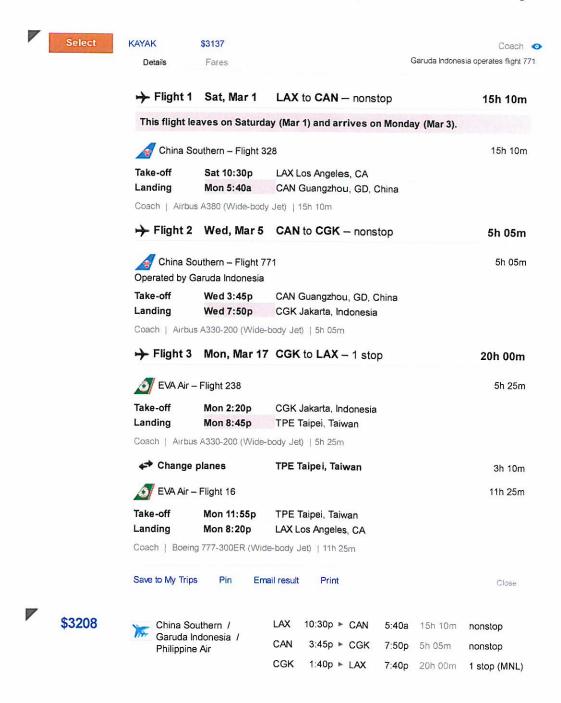

Result: There were no US Carriers who could provide needed transportation.

| This flight le                         | aves on Saturd                       | ay (Mar 1) and arrives on Monday (Mar 3 | 3).           |
|----------------------------------------|--------------------------------------|-----------------------------------------|---------------|
| A China So                             | uthern – Flight 3                    | 28                                      | 15h 10        |
| Take-off                               | Sat 10:30p                           | LAX Los Angeles, CA                     |               |
| Landing                                | Mon 5:40a                            | CAN Guangzhou, GD, China                |               |
| Airbus A380 (W                         | ide-body Jet)   15                   | h 10m                                   |               |
| Flight 2                               | Wed, Mar 5                           | CAN to CGK - nonstop                    | 5h 05r        |
| Account to                             | uthern – Flight 7<br>aruda Indonesia | 71                                      | 5h 05         |
| Take-off                               | Wed 3:45p                            | CAN Guangzhou, GD, China                |               |
| Landing                                | Wed 7:50p                            | CGK Jakarta, Indonesia                  |               |
| Airbus A330-200                        | (Wide-body Jet)                      | 5h 05m                                  |               |
| → Flight 3                             | Mon, Mar 17                          | CGK to LAX - 1 stop                     | 19h 35r       |
| 🎡 China Air                            | lines – Flight 762                   |                                         | 5h 15         |
| Take-off                               | Mon 2:40p                            | CGK Jakarta, Indonesia                  |               |
| Landing                                | Mon 8:55p                            | TPE Taipei, Taiwan                      |               |
| Airbus A340-300                        | (Wide-body Jet)                      | 5h 15m                                  |               |
| ← Change planes                        |                                      | TPE Taipei, Taiwan                      | 2h 55i        |
| 🌼 China Airl                           | ines – Flight 8                      |                                         | 11h 25i       |
| Take-off                               | Mon 11:50p                           | TPE Taipei, Taiwan                      |               |
| Landing                                | Mon 8:15p                            | LAX Los Angeles, CA                     |               |
| Boeing 747-400                         | (Wide-body Jet)                      | 11h 25m                                 |               |
| Save to My Trips                       | Pin Em                               | ail result Print                        | Close         |
| China Sou<br>Garuda Ind<br>China Airli | idonesia /                           | LAX 10:30p ► CAN 5:40a 15h 10           | m nonstop     |
|                                        |                                      | CAN 3:45p ► CGK 7:50p 5h 05m            | nonstop       |
|                                        |                                      | CGK 2:40p ► LAX 8:15p 19h 35i           |               |
|                                        |                                      | <b>5.10p</b> 1911 331                   | m 1 stop (TPE |