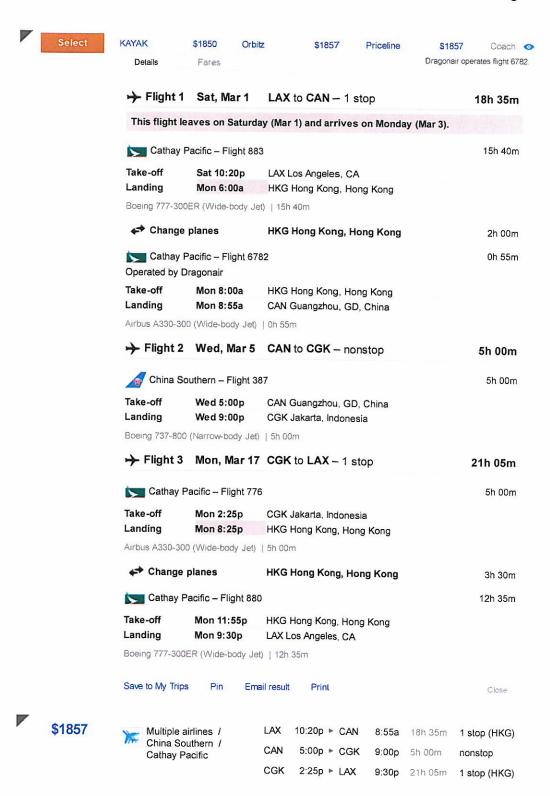

Result: There were no US Carriers who could provide needed transportation.

| This flight le                         | aves on Saturd                       | ay (Mar 1) and arrives on Monday (Mar 3 | 3).           |
|----------------------------------------|--------------------------------------|-----------------------------------------|---------------|
| A China So                             | uthern – Flight 3                    | 28                                      | 15h 10        |
| Take-off                               | Sat 10:30p                           | LAX Los Angeles, CA                     |               |
| Landing                                | Mon 5:40a                            | CAN Guangzhou, GD, China                |               |
| Airbus A380 (W                         | ide-body Jet)   15                   | h 10m                                   |               |
| Flight 2                               | Wed, Mar 5                           | CAN to CGK - nonstop                    | 5h 05r        |
| Account to                             | uthern – Flight 7<br>aruda Indonesia | 71                                      | 5h 05         |
| Take-off                               | Wed 3:45p                            | CAN Guangzhou, GD, China                |               |
| Landing                                | Wed 7:50p                            | CGK Jakarta, Indonesia                  |               |
| Airbus A330-200                        | (Wide-body Jet)                      | 5h 05m                                  |               |
| → Flight 3                             | Mon, Mar 17                          | CGK to LAX - 1 stop                     | 19h 35r       |
| 🎡 China Air                            | lines – Flight 762                   |                                         | 5h 15         |
| Take-off                               | Mon 2:40p                            | CGK Jakarta, Indonesia                  |               |
| Landing                                | Mon 8:55p                            | TPE Taipei, Taiwan                      |               |
| Airbus A340-300                        | (Wide-body Jet)                      | 5h 15m                                  |               |
| ← Change planes                        |                                      | TPE Taipei, Taiwan                      | 2h 55i        |
| 🌼 China Airl                           | ines – Flight 8                      |                                         | 11h 25i       |
| Take-off                               | Mon 11:50p                           | TPE Taipei, Taiwan                      |               |
| Landing                                | Mon 8:15p                            | LAX Los Angeles, CA                     |               |
| Boeing 747-400                         | (Wide-body Jet)                      | 11h 25m                                 |               |
| Save to My Trips                       | Pin Em                               | ail result Print                        | Close         |
| China Sou<br>Garuda Ind<br>China Airli | idonesia /                           | LAX 10:30p ► CAN 5:40a 15h 10           | m nonstop     |
|                                        |                                      | CAN 3:45p ► CGK 7:50p 5h 05m            | nonstop       |
|                                        |                                      | CGK 2:40p ► LAX 8:15p 19h 35i           |               |
|                                        |                                      | <b>5.10p</b> 1911 331                   | m 1 stop (TPE |