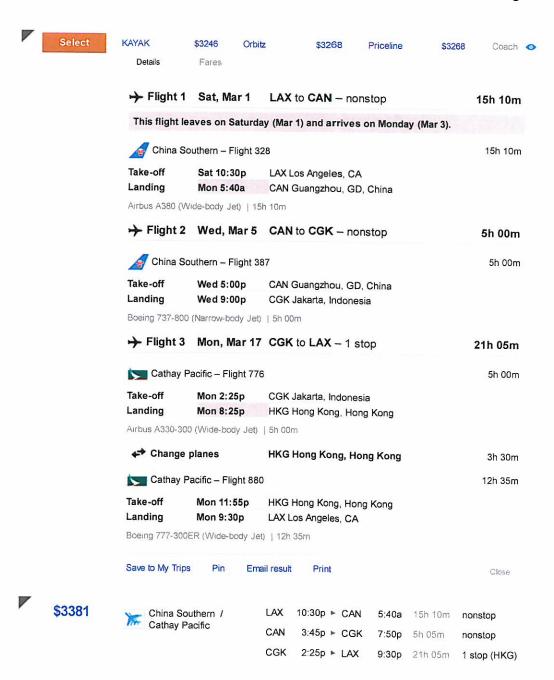

Result: There were no US Carriers who could provide needed transportation.

| This flight le                         | aves on Saturd                       | ay (Mar 1) and arrives on Monday (Mar 3 | 3).           |
|----------------------------------------|--------------------------------------|-----------------------------------------|---------------|
| A China So                             | uthern – Flight 3                    | 28                                      | 15h 10        |
| Take-off                               | Sat 10:30p                           | LAX Los Angeles, CA                     |               |
| Landing                                | Mon 5:40a                            | CAN Guangzhou, GD, China                |               |
| Airbus A380 (W                         | ide-body Jet)   15                   | h 10m                                   |               |
| Flight 2                               | Wed, Mar 5                           | CAN to CGK - nonstop                    | 5h 05r        |
| Account to                             | uthern – Flight 7<br>aruda Indonesia | 71                                      | 5h 05         |
| Take-off                               | Wed 3:45p                            | CAN Guangzhou, GD, China                |               |
| Landing                                | Wed 7:50p                            | CGK Jakarta, Indonesia                  |               |
| Airbus A330-200                        | (Wide-body Jet)                      | 5h 05m                                  |               |
| → Flight 3                             | Mon, Mar 17                          | CGK to LAX - 1 stop                     | 19h 35r       |
| 🎡 China Air                            | lines – Flight 762                   |                                         | 5h 15         |
| Take-off                               | Mon 2:40p                            | CGK Jakarta, Indonesia                  |               |
| Landing                                | Mon 8:55p                            | TPE Taipei, Taiwan                      |               |
| Airbus A340-300                        | (Wide-body Jet)                      | 5h 15m                                  |               |
| ← Change planes                        |                                      | TPE Taipei, Taiwan                      | 2h 55i        |
| 🌼 China Airl                           | ines – Flight 8                      |                                         | 11h 25i       |
| Take-off                               | Mon 11:50p                           | TPE Taipei, Taiwan                      |               |
| Landing                                | Mon 8:15p                            | LAX Los Angeles, CA                     |               |
| Boeing 747-400                         | (Wide-body Jet)                      | 11h 25m                                 |               |
| Save to My Trips                       | Pin Em                               | ail result Print                        | Close         |
| China Sou<br>Garuda Ind<br>China Airli | idonesia /                           | LAX 10:30p ► CAN 5:40a 15h 10           | m nonstop     |
|                                        |                                      | CAN 3:45p ► CGK 7:50p 5h 05m            | nonstop       |
|                                        |                                      | CGK 2:40p ► LAX 8:15p 19h 35i           |               |
|                                        |                                      | <b>5.10p</b> 1911 331                   | m 1 stop (TPE |