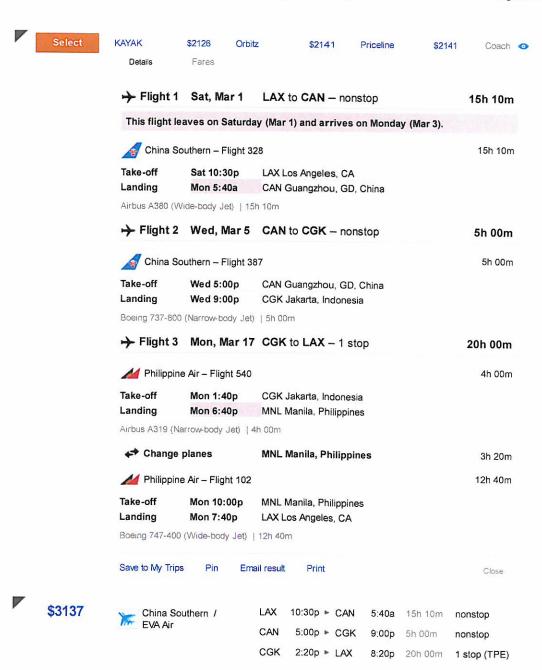

Result: There were no US Carriers who could provide needed transportation.

| This flight le                         | aves on Saturd                       | ay (Mar 1) and arrives on Monday (Mar 3 | 3).           |
|----------------------------------------|--------------------------------------|-----------------------------------------|---------------|
| A China So                             | uthern – Flight 3                    | 28                                      | 15h 10        |
| Take-off                               | Sat 10:30p                           | LAX Los Angeles, CA                     |               |
| Landing                                | Mon 5:40a                            | CAN Guangzhou, GD, China                |               |
| Airbus A380 (W                         | ide-body Jet)   15                   | h 10m                                   |               |
| Flight 2                               | Wed, Mar 5                           | CAN to CGK - nonstop                    | 5h 05r        |
| Account to                             | uthern – Flight 7<br>aruda Indonesia | 71                                      | 5h 05         |
| Take-off                               | Wed 3:45p                            | CAN Guangzhou, GD, China                |               |
| Landing                                | Wed 7:50p                            | CGK Jakarta, Indonesia                  |               |
| Airbus A330-200                        | (Wide-body Jet)                      | 5h 05m                                  |               |
| → Flight 3                             | Mon, Mar 17                          | CGK to LAX - 1 stop                     | 19h 35r       |
| 🎡 China Air                            | lines – Flight 762                   |                                         | 5h 15         |
| Take-off                               | Mon 2:40p                            | CGK Jakarta, Indonesia                  |               |
| Landing                                | Mon 8:55p                            | TPE Taipei, Taiwan                      |               |
| Airbus A340-300                        | (Wide-body Jet)                      | 5h 15m                                  |               |
| ← Change planes                        |                                      | TPE Taipei, Taiwan                      | 2h 55i        |
| 🌼 China Airl                           | ines – Flight 8                      |                                         | 11h 25i       |
| Take-off                               | Mon 11:50p                           | TPE Taipei, Taiwan                      |               |
| Landing                                | Mon 8:15p                            | LAX Los Angeles, CA                     |               |
| Boeing 747-400                         | (Wide-body Jet)                      | 11h 25m                                 |               |
| Save to My Trips                       | Pin Em                               | ail result Print                        | Close         |
| China Sou<br>Garuda Ind<br>China Airli | idonesia /                           | LAX 10:30p ► CAN 5:40a 15h 10           | m nonstop     |
|                                        |                                      | CAN 3:45p ► CGK 7:50p 5h 05m            | nonstop       |
|                                        |                                      | CGK 2:40p ► LAX 8:15p 19h 35i           |               |
|                                        |                                      | <b>5.10p</b> 1911 331                   | m 1 stop (TPE |