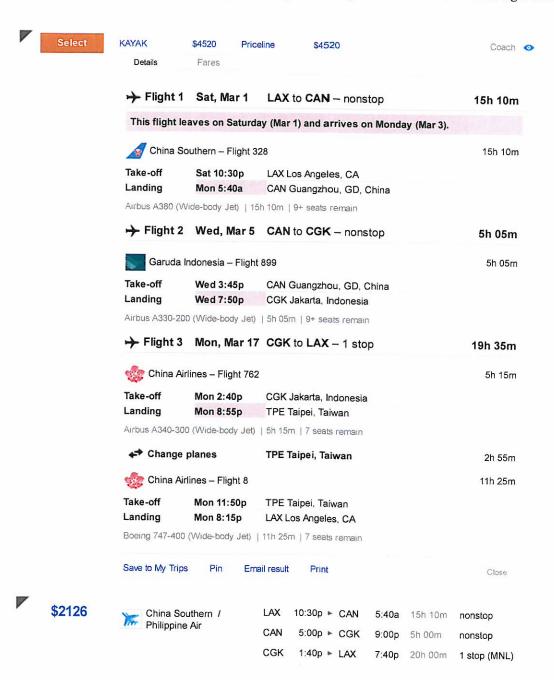

\$4520

In order to find flights that return to LAX in time for other work commitments, flights with layovers less than 4 hours and 6 minutes were used as a parameter in the search to avoid bad foreign connections. The following 15 pages of results show that no US carriers meet the required criteria.

Result: There were no US Carriers who could provide needed transportation.

| This flight le                         | aves on Saturd                       | ay (Mar 1) and arrives on Monday (Mar 3 | 3).           |
|----------------------------------------|--------------------------------------|-----------------------------------------|---------------|
| A China So                             | uthern – Flight 3                    | 28                                      | 15h 10        |
| Take-off                               | Sat 10:30p                           | LAX Los Angeles, CA                     |               |
| Landing                                | Mon 5:40a                            | CAN Guangzhou, GD, China                |               |
| Airbus A380 (W                         | ide-body Jet)   15                   | h 10m                                   |               |
| Flight 2                               | Wed, Mar 5                           | CAN to CGK - nonstop                    | 5h 05r        |
| Account to                             | uthern – Flight 7<br>aruda Indonesia | 71                                      | 5h 05         |
| Take-off                               | Wed 3:45p                            | CAN Guangzhou, GD, China                |               |
| Landing                                | Wed 7:50p                            | CGK Jakarta, Indonesia                  |               |
| Airbus A330-200                        | (Wide-body Jet)                      | 5h 05m                                  |               |
| → Flight 3                             | Mon, Mar 17                          | CGK to LAX - 1 stop                     | 19h 35r       |
| 🎡 China Air                            | lines – Flight 762                   |                                         | 5h 15         |
| Take-off                               | Mon 2:40p                            | CGK Jakarta, Indonesia                  |               |
| Landing                                | Mon 8:55p                            | TPE Taipei, Taiwan                      |               |
| Airbus A340-300                        | (Wide-body Jet)                      | 5h 15m                                  |               |
| ← Change planes                        |                                      | TPE Taipei, Taiwan                      | 2h 55i        |
| 🌼 China Airl                           | ines – Flight 8                      |                                         | 11h 25i       |
| Take-off                               | Mon 11:50p                           | TPE Taipei, Taiwan                      |               |
| Landing                                | Mon 8:15p                            | LAX Los Angeles, CA                     |               |
| Boeing 747-400                         | (Wide-body Jet)                      | 11h 25m                                 |               |
| Save to My Trips                       | Pin Em                               | ail result Print                        | Close         |
| China Sou<br>Garuda Ind<br>China Airli | idonesia /                           | LAX 10:30p ► CAN 5:40a 15h 10           | m nonstop     |
|                                        |                                      | CAN 3:45p ► CGK 7:50p 5h 05m            | nonstop       |
|                                        |                                      | CGK 2:40p ► LAX 8:15p 19h 35i           |               |
|                                        |                                      | <b>5.10p</b> 1911 331                   | m 1 stop (TPE |