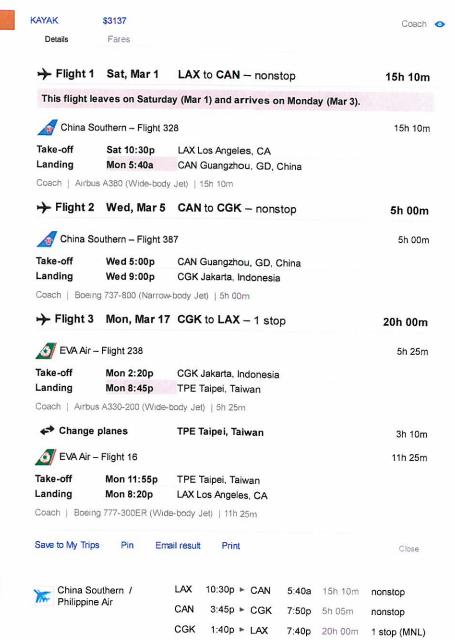

Result: There were no US Carriers who could provide needed transportation.

| This flight le                         | aves on Saturd                       | ay (Mar 1) and arrives on Monday (Mar 3 | 3).           |
|----------------------------------------|--------------------------------------|-----------------------------------------|---------------|
| A China So                             | uthern – Flight 3                    | 28                                      | 15h 10        |
| Take-off                               | Sat 10:30p                           | LAX Los Angeles, CA                     |               |
| Landing                                | Mon 5:40a                            | CAN Guangzhou, GD, China                |               |
| Airbus A380 (W                         | ide-body Jet)   15                   | h 10m                                   |               |
| Flight 2                               | Wed, Mar 5                           | CAN to CGK - nonstop                    | 5h 05r        |
| Account to                             | uthern – Flight 7<br>aruda Indonesia | 71                                      | 5h 05         |
| Take-off                               | Wed 3:45p                            | CAN Guangzhou, GD, China                |               |
| Landing                                | Wed 7:50p                            | CGK Jakarta, Indonesia                  |               |
| Airbus A330-200                        | (Wide-body Jet)                      | 5h 05m                                  |               |
| → Flight 3                             | Mon, Mar 17                          | CGK to LAX - 1 stop                     | 19h 35r       |
| 🎡 China Air                            | lines – Flight 762                   |                                         | 5h 15         |
| Take-off                               | Mon 2:40p                            | CGK Jakarta, Indonesia                  |               |
| Landing                                | Mon 8:55p                            | TPE Taipei, Taiwan                      |               |
| Airbus A340-300                        | (Wide-body Jet)                      | 5h 15m                                  |               |
| ← Change planes                        |                                      | TPE Taipei, Taiwan                      | 2h 55i        |
| 🌼 China Airl                           | ines – Flight 8                      |                                         | 11h 25i       |
| Take-off                               | Mon 11:50p                           | TPE Taipei, Taiwan                      |               |
| Landing                                | Mon 8:15p                            | LAX Los Angeles, CA                     |               |
| Boeing 747-400                         | (Wide-body Jet)                      | 11h 25m                                 |               |
| Save to My Trips                       | Pin Em                               | ail result Print                        | Close         |
| China Sou<br>Garuda Ind<br>China Airli | idonesia /                           | LAX 10:30p ► CAN 5:40a 15h 10           | m nonstop     |
|                                        |                                      | CAN 3:45p ► CGK 7:50p 5h 05m            | nonstop       |
|                                        |                                      | CGK 2:40p ► LAX 8:15p 19h 35i           |               |
|                                        |                                      | <b>5.10p</b> 1911 331                   | m 1 stop (TPE |