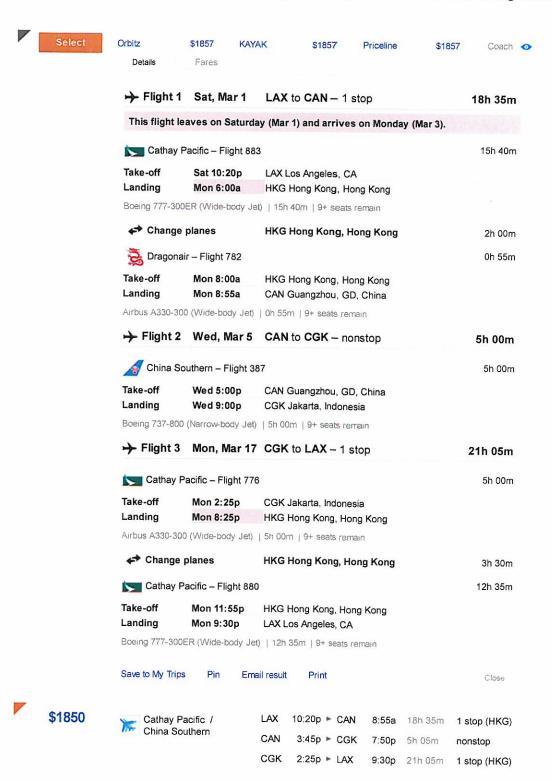

Result: There were no US Carriers who could provide needed transportation.

| This flight le                         | aves on Saturd                       | ay (Mar 1) and arrives on Monday (Mar 3 | 3).           |
|----------------------------------------|--------------------------------------|-----------------------------------------|---------------|
| A China So                             | uthern – Flight 3                    | 28                                      | 15h 10        |
| Take-off                               | Sat 10:30p                           | LAX Los Angeles, CA                     |               |
| Landing                                | Mon 5:40a                            | CAN Guangzhou, GD, China                |               |
| Airbus A380 (W                         | ide-body Jet)   15                   | h 10m                                   |               |
| Flight 2                               | Wed, Mar 5                           | CAN to CGK - nonstop                    | 5h 05r        |
| Account to                             | uthern – Flight 7<br>aruda Indonesia | 71                                      | 5h 05         |
| Take-off                               | Wed 3:45p                            | CAN Guangzhou, GD, China                |               |
| Landing                                | Wed 7:50p                            | CGK Jakarta, Indonesia                  |               |
| Airbus A330-200                        | (Wide-body Jet)                      | 5h 05m                                  |               |
| → Flight 3                             | Mon, Mar 17                          | CGK to LAX - 1 stop                     | 19h 35r       |
| 🎡 China Air                            | lines – Flight 762                   |                                         | 5h 15         |
| Take-off                               | Mon 2:40p                            | CGK Jakarta, Indonesia                  |               |
| Landing                                | Mon 8:55p                            | TPE Taipei, Taiwan                      |               |
| Airbus A340-300                        | (Wide-body Jet)                      | 5h 15m                                  |               |
| ← Change planes                        |                                      | TPE Taipei, Taiwan                      | 2h 55i        |
| 🌼 China Airl                           | ines – Flight 8                      |                                         | 11h 25i       |
| Take-off                               | Mon 11:50p                           | TPE Taipei, Taiwan                      |               |
| Landing                                | Mon 8:15p                            | LAX Los Angeles, CA                     |               |
| Boeing 747-400                         | (Wide-body Jet)                      | 11h 25m                                 |               |
| Save to My Trips                       | Pin Em                               | ail result Print                        | Close         |
| China Sou<br>Garuda Ind<br>China Airli | idonesia /                           | LAX 10:30p ► CAN 5:40a 15h 10           | m nonstop     |
|                                        |                                      | CAN 3:45p ► CGK 7:50p 5h 05m            | nonstop       |
|                                        |                                      | CGK 2:40p ► LAX 8:15p 19h 35i           |               |
|                                        |                                      | <b>5.10p</b> 1911 331                   | m 1 stop (TPE |