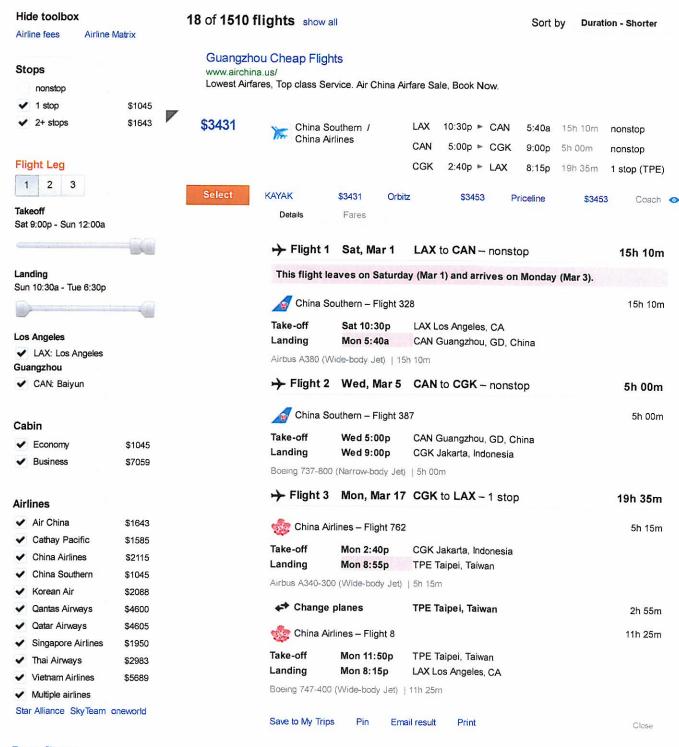

## LAX to CAN to CGK to LAX Sat Mar 1 2014 - Mon Mar 17 2014 / multi-city for 1 economy

Fewer filters ▼

Flight Quality show all

KAYAK Search ran on 1/31/2014. Searching for flights that depart LAX Saturday, March 1 between 9 -11:59 pm and depart Jakarta Monday, March 17th between 12 pm - 5 pm.

\$4520

In order to find flights that return to LAX in time for other work commitments, flights with layovers less than 4 hours and 6 minutes were used as a parameter in the search to avoid bad foreign connections. The following 15 pages of results show that no US carriers meet the required criteria.

Result: There were no US Carriers who could provide needed transportation.

| This flight le                         | aves on Saturd                       | ay (Mar 1) and arrives on Monday (Mar 3 | 3).           |
|----------------------------------------|--------------------------------------|-----------------------------------------|---------------|
| A China So                             | uthern – Flight 3                    | 28                                      | 15h 10        |
| Take-off                               | Sat 10:30p                           | LAX Los Angeles, CA                     |               |
| Landing                                | Mon 5:40a                            | CAN Guangzhou, GD, China                |               |
| Airbus A380 (W                         | ide-body Jet)   15                   | h 10m                                   |               |
| Flight 2                               | Wed, Mar 5                           | CAN to CGK - nonstop                    | 5h 05r        |
| Account to                             | uthern – Flight 7<br>aruda Indonesia | 71                                      | 5h 05         |
| Take-off                               | Wed 3:45p                            | CAN Guangzhou, GD, China                |               |
| Landing                                | Wed 7:50p                            | CGK Jakarta, Indonesia                  |               |
| Airbus A330-200                        | (Wide-body Jet)                      | 5h 05m                                  |               |
| → Flight 3                             | Mon, Mar 17                          | CGK to LAX - 1 stop                     | 19h 35r       |
| 🎡 China Air                            | lines – Flight 762                   |                                         | 5h 15         |
| Take-off                               | Mon 2:40p                            | CGK Jakarta, Indonesia                  |               |
| Landing                                | Mon 8:55p                            | TPE Taipei, Taiwan                      |               |
| Airbus A340-300                        | (Wide-body Jet)                      | 5h 15m                                  |               |
| ← Change planes                        |                                      | TPE Taipei, Taiwan                      | 2h 55i        |
| 🌼 China Airl                           | ines – Flight 8                      |                                         | 11h 25i       |
| Take-off                               | Mon 11:50p                           | TPE Taipei, Taiwan                      |               |
| Landing                                | Mon 8:15p                            | LAX Los Angeles, CA                     |               |
| Boeing 747-400                         | (Wide-body Jet)                      | 11h 25m                                 |               |
| Save to My Trips                       | Pin Em                               | ail result Print                        | Close         |
| China Sou<br>Garuda Ind<br>China Airli | idonesia /                           | LAX 10:30p ► CAN 5:40a 15h 10           | m nonstop     |
|                                        |                                      | CAN 3:45p ► CGK 7:50p 5h 05m            | nonstop       |
|                                        |                                      | CGK 2:40p ► LAX 8:15p 19h 35i           |               |
|                                        |                                      | <b>5.10p</b> 1911 331                   | m 1 stop (TPE |