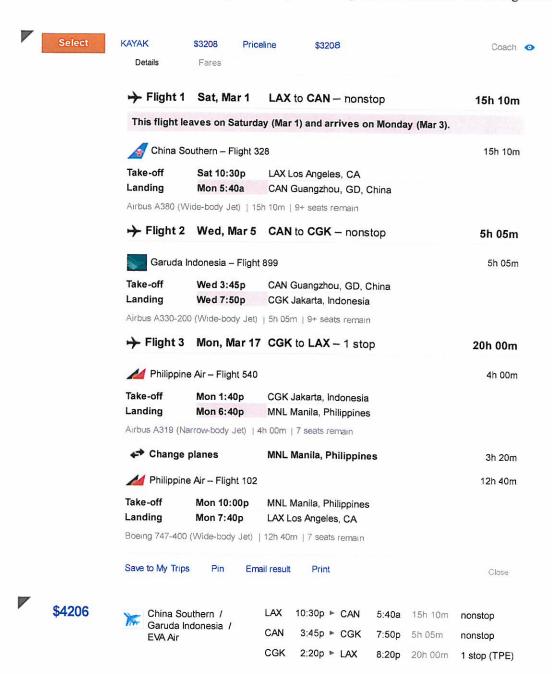

Result: There were no US Carriers who could provide needed transportation.

| This flight le                         | aves on Saturd                       | ay (Mar 1) and arrives on Monday (Mar 3 | 3).           |
|----------------------------------------|--------------------------------------|-----------------------------------------|---------------|
| A China So                             | uthern – Flight 3                    | 28                                      | 15h 10        |
| Take-off                               | Sat 10:30p                           | LAX Los Angeles, CA                     |               |
| Landing                                | Mon 5:40a                            | CAN Guangzhou, GD, China                |               |
| Airbus A380 (W                         | ide-body Jet)   15                   | h 10m                                   |               |
| Flight 2                               | Wed, Mar 5                           | CAN to CGK - nonstop                    | 5h 05r        |
| Account to                             | uthern – Flight 7<br>aruda Indonesia | 71                                      | 5h 05         |
| Take-off                               | Wed 3:45p                            | CAN Guangzhou, GD, China                |               |
| Landing                                | Wed 7:50p                            | CGK Jakarta, Indonesia                  |               |
| Airbus A330-200                        | (Wide-body Jet)                      | 5h 05m                                  |               |
| → Flight 3                             | Mon, Mar 17                          | CGK to LAX - 1 stop                     | 19h 35r       |
| 🎡 China Air                            | lines – Flight 762                   |                                         | 5h 15         |
| Take-off                               | Mon 2:40p                            | CGK Jakarta, Indonesia                  |               |
| Landing                                | Mon 8:55p                            | TPE Taipei, Taiwan                      |               |
| Airbus A340-300                        | (Wide-body Jet)                      | 5h 15m                                  |               |
| ← Change planes                        |                                      | TPE Taipei, Taiwan                      | 2h 55i        |
| 🌼 China Airl                           | ines – Flight 8                      |                                         | 11h 25i       |
| Take-off                               | Mon 11:50p                           | TPE Taipei, Taiwan                      |               |
| Landing                                | Mon 8:15p                            | LAX Los Angeles, CA                     |               |
| Boeing 747-400                         | (Wide-body Jet)                      | 11h 25m                                 |               |
| Save to My Trips                       | Pin Em                               | ail result Print                        | Close         |
| China Sou<br>Garuda Ind<br>China Airli | idonesia /                           | LAX 10:30p ► CAN 5:40a 15h 10           | m nonstop     |
|                                        |                                      | CAN 3:45p ► CGK 7:50p 5h 05m            | nonstop       |
|                                        |                                      | CGK 2:40p ► LAX 8:15p 19h 35i           |               |
|                                        |                                      | <b>5.10p</b> 1911 331                   | m 1 stop (TPE |