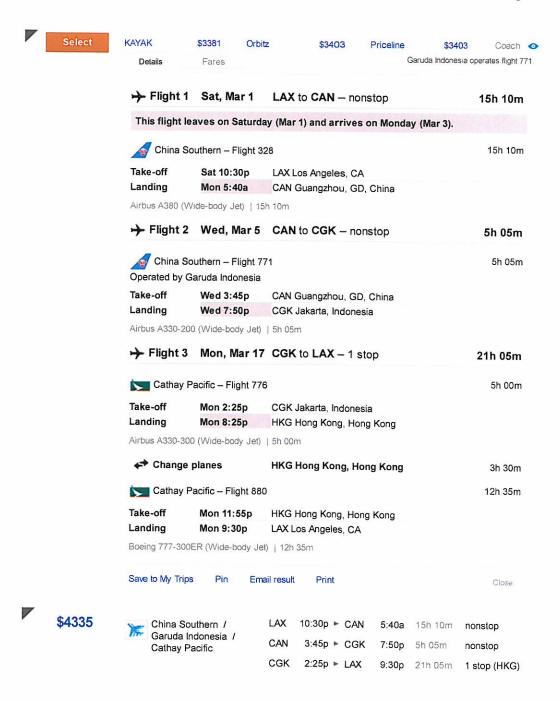

Result: There were no US Carriers who could provide needed transportation.

| This flight le                         | aves on Saturd                       | ay (Mar 1) and arrives on Monday (Mar 3 | 3).           |
|----------------------------------------|--------------------------------------|-----------------------------------------|---------------|
| A China So                             | uthern – Flight 3                    | 28                                      | 15h 10        |
| Take-off                               | Sat 10:30p                           | LAX Los Angeles, CA                     |               |
| Landing                                | Mon 5:40a                            | CAN Guangzhou, GD, China                |               |
| Airbus A380 (W                         | ide-body Jet)   15                   | h 10m                                   |               |
| Flight 2                               | Wed, Mar 5                           | CAN to CGK - nonstop                    | 5h 05r        |
| Account to                             | uthern – Flight 7<br>aruda Indonesia | 71                                      | 5h 05         |
| Take-off                               | Wed 3:45p                            | CAN Guangzhou, GD, China                |               |
| Landing                                | Wed 7:50p                            | CGK Jakarta, Indonesia                  |               |
| Airbus A330-200                        | (Wide-body Jet)                      | 5h 05m                                  |               |
| → Flight 3                             | Mon, Mar 17                          | CGK to LAX - 1 stop                     | 19h 35r       |
| 🎡 China Air                            | lines – Flight 762                   |                                         | 5h 15         |
| Take-off                               | Mon 2:40p                            | CGK Jakarta, Indonesia                  |               |
| Landing                                | Mon 8:55p                            | TPE Taipei, Taiwan                      |               |
| Airbus A340-300                        | (Wide-body Jet)                      | 5h 15m                                  |               |
| ← Change planes                        |                                      | TPE Taipei, Taiwan                      | 2h 55i        |
| 🌼 China Airl                           | ines – Flight 8                      |                                         | 11h 25i       |
| Take-off                               | Mon 11:50p                           | TPE Taipei, Taiwan                      |               |
| Landing                                | Mon 8:15p                            | LAX Los Angeles, CA                     |               |
| Boeing 747-400                         | (Wide-body Jet)                      | 11h 25m                                 |               |
| Save to My Trips                       | Pin Em                               | ail result Print                        | Close         |
| China Sou<br>Garuda Ind<br>China Airli | idonesia /                           | LAX 10:30p ► CAN 5:40a 15h 10           | m nonstop     |
|                                        |                                      | CAN 3:45p ► CGK 7:50p 5h 05m            | nonstop       |
|                                        |                                      | CGK 2:40p ► LAX 8:15p 19h 35i           |               |
|                                        |                                      | <b>5.10p</b> 1911 331                   | m 1 stop (TPE |