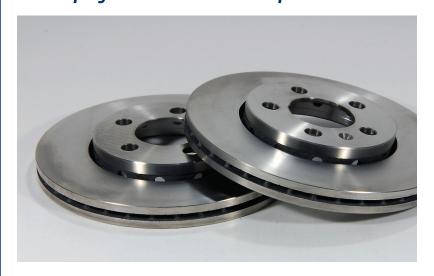

SANLUIS Rassini components are integral to automobiles manufactured in Canada and the United States. Coil springs produced at the Montpelier, Ohio manufacturing site are shipped to the Fiat-Chrysler Windsor Assembly Plant, which makes the Caravan and Town & Country minivans. This assembly plant employs approximately 4,600 hourly workers. Brake rotors produced in Flint,

## SANLUIS RASSINI **MEANS JOBS**

**SANLUIS Rassini** employs over 4,700 people in the Americas

Michigan are shipped to the General Motors Oshawa facility where the Cadillac sedan is assembled. This assembly plant employs around 3,500 employees.